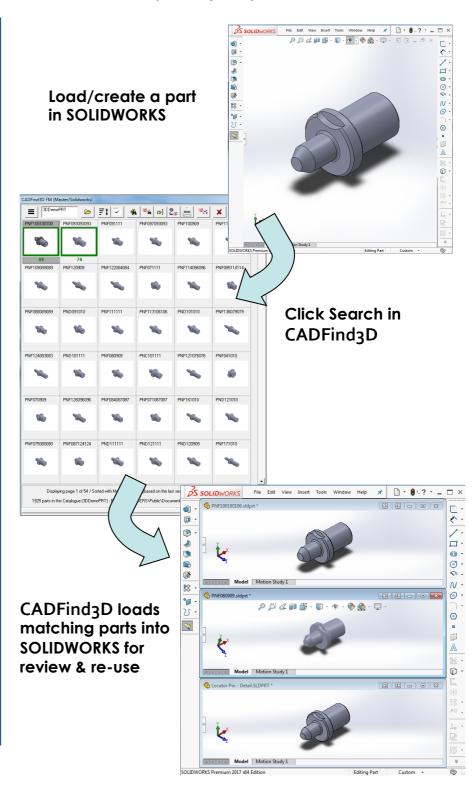

## simple & effective design retrieval for engineering applications from Applied Search Technology Ltd.

CADFind3D allows designers to search for SOLIDWORKS parts by shape and size

## CADFind<sub>3</sub>D:

- Allows designers to create personal & company part libraries
- Allows designers to reuse similar parts or utilize template parts
- Is quick and simple to use
- Is tightly integrated with SOLIDWORKS
- Makes it easier to re-use rather than design from scratch
- Offers the designer substantial savings in time and cost
- Advanced analysis tools support duplicate detection, part grouping and standardisation
- Comes in FREE, Personal and Enterprise editions