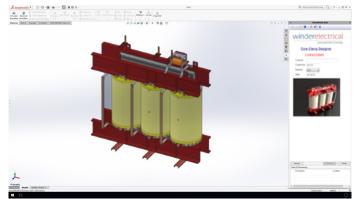

**Drive**VVor

**Configure & Automate** 

By using DriveWorks software in combination with SOLIDWORKS®, Winder Electrical can ensure that their customers' designs are made to their exact specifications, in approximately 50% of the time it used to take them without DriveWorks Solo. This means a quicker turnaround for a customer's product.