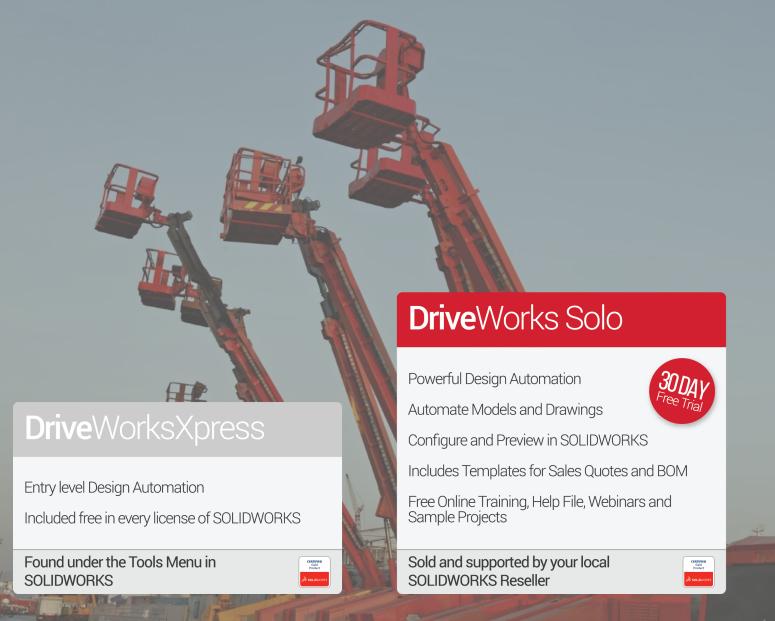

## **Drive**Works Pro

Modular Design Automation and Sales Configurator

Build an impressive, easy to use online 3D configurator

Enable your engineers, sales teams and other non-technical users to configure custom designs quickly and easily

Configure on any device, anywhere

Send eye catching documents automatically

Add individual software modules to suit your needs

Integration with SOLIDWORKS PDM and other company systems including CRM, ERP & CAM

Sold and supported by your local SOLIDWORKS Reseller

See a detailed product comparison at docs.driveworkspro.com/Topic/DriveWorksFeatureComparison