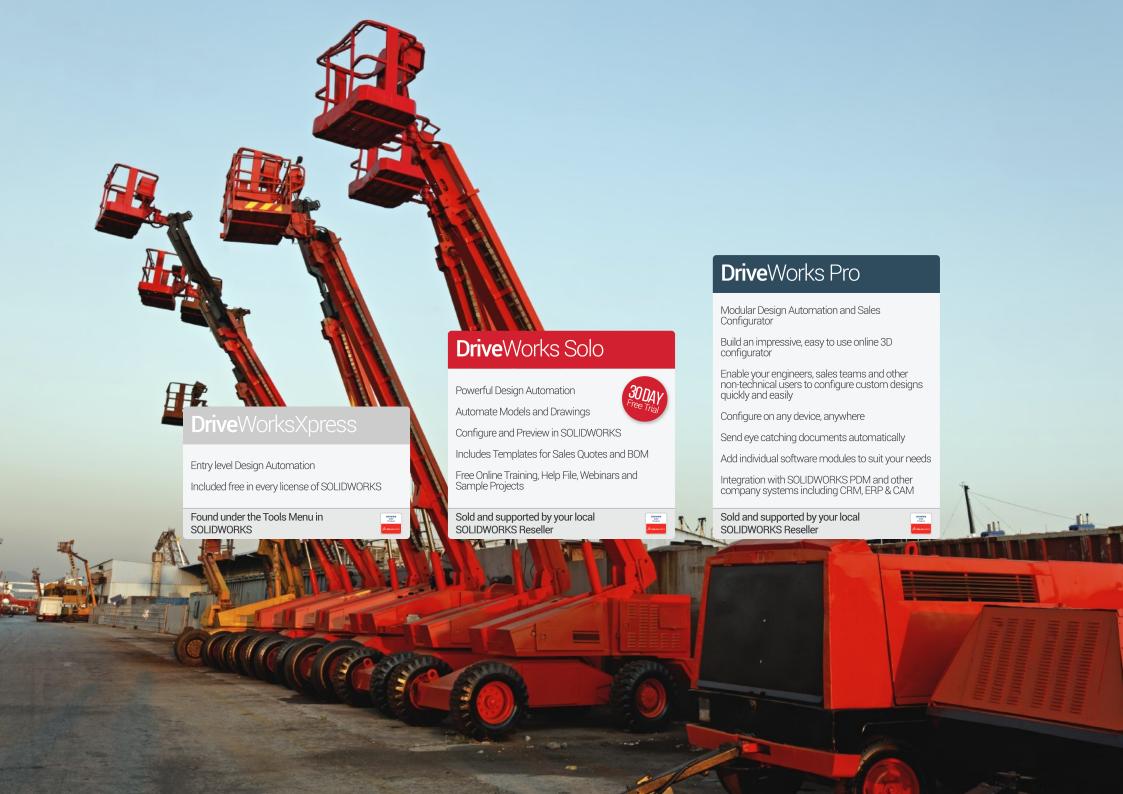

## **Drive**Works Pro

Modular Design Automation and Sales Configurator

Build an impressive, easy to use online 3D configurator

Enable your engineers, sales teams and other non-technical users to configure custom designs quickly and easily

Configure on any device, anywhere

Send eye catching documents automatically

Add individual software modules to suit your needs

Integration with SOLIDWORKS PDM and other company systems including CRM, ERP & CAM

Sold and supported by your local SOLIDWORKS Reseller

See a detailed product comparison at docs.driveworkspro.com/Topic/DriveWorksFeatureComparison