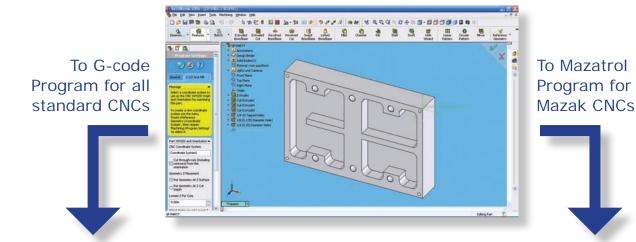

## Reducing CNC Programming Time by 75% is Now Possible

SolutionWare has developed "PowerCAM, the CNC programming assistant": This assistant identifies features in the solid-model and uses extensive logic to determine tools and cuts and typically is able to do a substantial amount of the programming work for you. PowerCAM will output pocketing, drilling, tapping, contouring, etc., in Mazatrol or G-code to just about any milling machine.

## PowerCAM enables you to work with the best of both worlds:

From the solid-model, PowerCAM will automatically program your part directly and then present the result in a user-interface where you may review and tweak your tools and cuts. You have all the power to manage and control the operations in the program to apply any programming expertise and human input that you feel would improve the program, and then output Mazatrol or G-code using proven GeoPath post-processors. These post-processors can be extensively configured to output edit-free G-code for your shop's standard CNC machines.