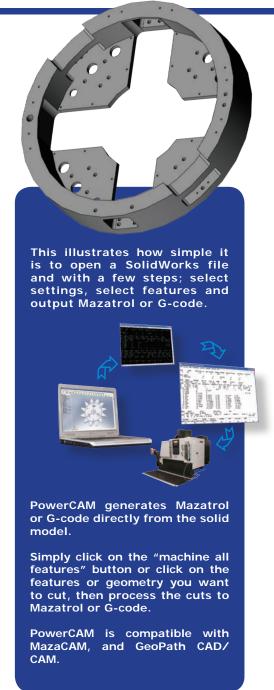

## PowerCAM generates Mazatrol or G-code directly from the solid model.

Simply click on the "machine all features" button or click on the features or geometry you want to cut, then process the cuts to Mazatrol or G-code.