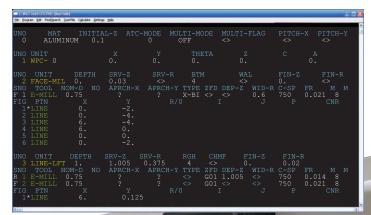

## PowerCAM generates Mazatrol or G-code directly from the solid model.

Simply click on the "machine all features" button or click on the features or geometry you want to cut, then process the cuts to Mazatrol or G-code.