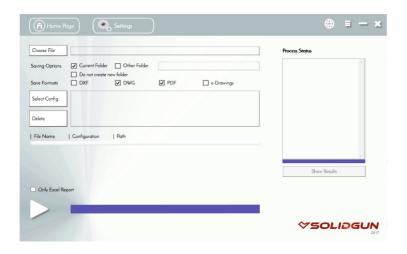

- Managing All Entities to Export
- Control & Report Design Errors
- Seperate Multi-Body Sheet Metals
- Configuration Selection
- Adding Multiple Files in One Process
- Automatic Dimensioning
- Automatic Marking and Annotating

- Advanced Sheet Metal Report
- Fully Customizable Report Template
- Merging All Sheets in One DXF/DWG
- Fixed Face Selection Smart Add-In Tool

info@ivmeka.com

ivmeka.com