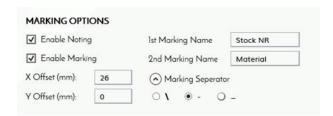

### **ADVANCED OPTIONS**

Sheet metal marking is very convenient solution in industry, so why not to adjust automatically?

The SOLIDGUN's full automatic annotating and marking capability allows you to adjust and locate the marking text on sheet metal face. All custom properties and cut-list values could be marked, with advanced font and color options. Also material types and classifications can be transferred to the marking.