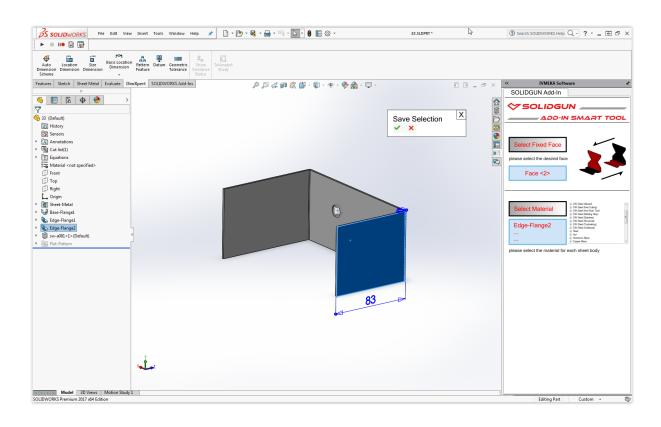

The smart add-in tool to select and determine the fix face without editing the design. Just select and save.

All sheets exported successfully and ready for manufacturing or not?

The SOLIDGUN collects all dxf/dwg files in one file so you can manage and track easily.