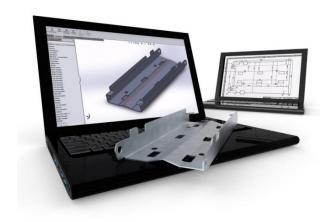

#### **OVERVIEW**

Preparing the flatten states of sheet metals is highly time-consuming process. If you are working with assemblies included many sheet metal designs, you will surely get tired creating the flat patterns manually.

That's exactly what SOLIDGUN, provide a good solution about calculating and reporting all sheet metals. SOLIDGUN automatically detects all sheet metals in your designs and exports to flatten state as DXF/DWG/PDF format rapidly.