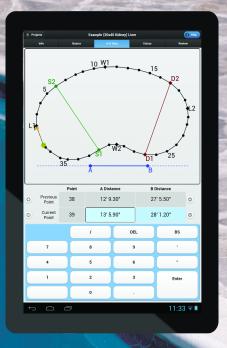

## Fast Data Entry

The user interface is specifically designed to measure safety covers and pool liners. Pool Measure Pro's data screens are tailormade to work on mobile devices, allowing for fast data entry right from the pool side.

#### Instant Feedback

Your AB measurement data is plotted as you enter it, giving you immediate visual feedback as you work at the pool side. That means you'll see any measurement issues as they occur, so you can correct them on the spot.