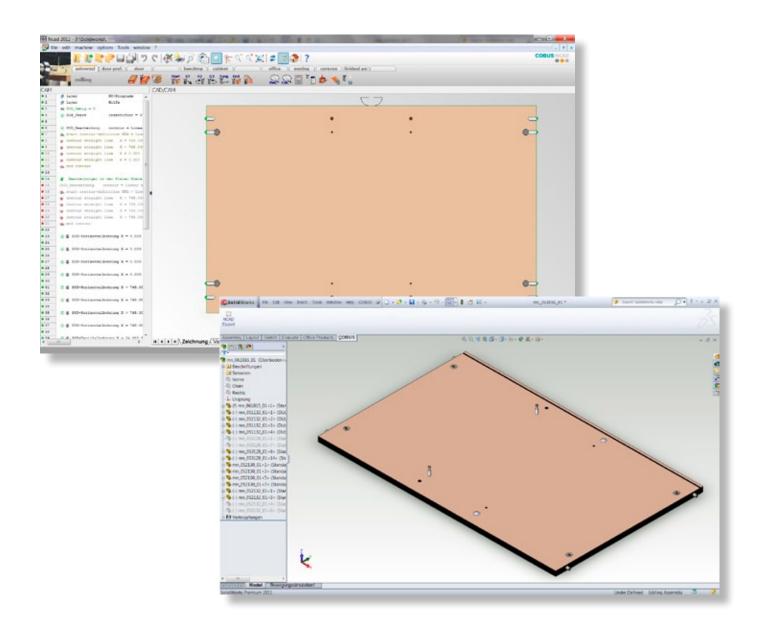

COBUS ConCept as research and development partner for SolidWorks has now created an interface for CNC programming in the woodworking trades. The resulting feature identification allows the automatic generation of routing contours, drilling holes, saw cuts and cycles such as rectangular, circular and free pockets. All necessary data will be transferred to COBUS NCAD automatically.

You can continue editing your programme machine-independant in COBUS NCAD as usual. That way you can have the same SolidWorks drawing executed on various CNC machines of your machinery park without significant additional effort.